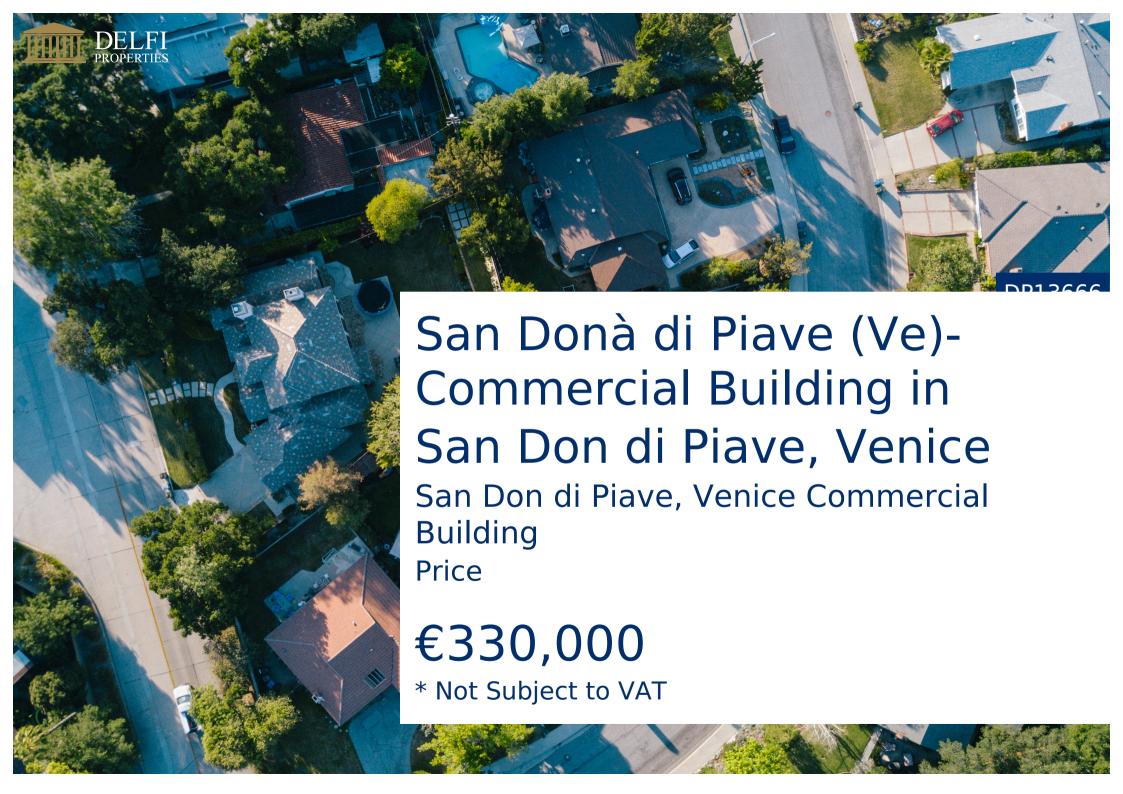

## **Description**

The property is a commercial building, located in San Donà di Piave, Venice province. The 2-storey building is for commercial use, for a total of 350 sqm, consisting in two units of 75 and other two units of 85 sqm. The area is full of shops and is one of the main access route to San Donà and Noventa di Piave, far 2 Km from the train station of San Donà di Piave and 35 Km from Venice airport.