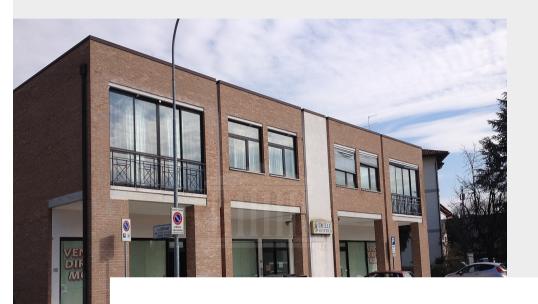

## **Description**

The property is a commercial building, located in San Donà di Piave, Venice province. The 2-storey building is for commercial use, for a total of 350 sqm, consisting in two units of 75 and other two units of 85 sqm. The area is full of shops and is one of the main access route to San Donà and Noventa di Piave, far 2 Km from the train station of San Donà di Piave and 35 Km from Venice airport.