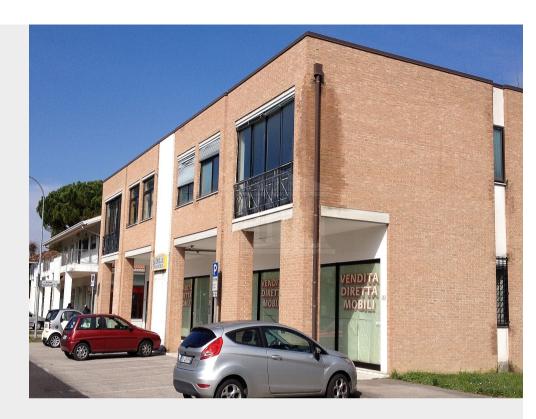

## **Description**

The property is a commercial building, located in San Donà di Piave, Venice province. The 2-storey building is for commercial use, for a total of 350 sqm, consisting in two units of 75 and other two units of 85 sqm. The area is full of shops and is one of the main access route to San Donà and Noventa di Piave, far 2 Km from the train station of San Donà di Piave and 35 Km from Venice airport.